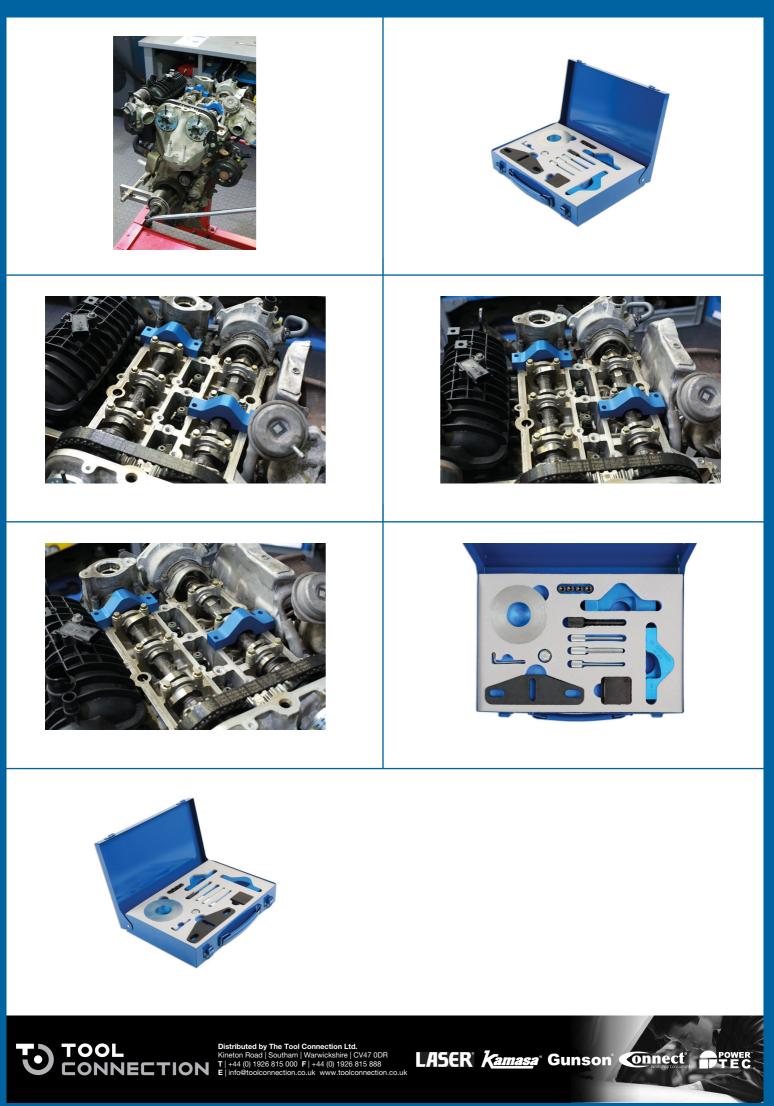

## **Cambelt Timing Tool Kit - for Ford 1.0 GTDi**

Developed to lock the engines of the vehicles listed in their "timed" position so that the cambelt can be safely removed and replaced. Whilst being equivalent to the OEM tools required for the engines listed, the cam-locking blocks have been specially designed to be quicker and much simpler to use than the OEM tooling. NOTE: for 1.1L engines, please use Laser timing tool Part No. 7828.

## Additional Information

- Applications: Ford 1.0L 3 cylinder turbocharged EcoBoost engine from 2012.
- GTDi engines found in Ford B-Max, C-Max, Fiesta, Focus, Grand C-Max and Transit Connect.
- Equivalent to OEM 303-732, 303-1054, 303-1602, 303-1603, 303-1604, 303-1605/1\* and 303-1605/2\*. NB \* in 6952 for 1.0L EcoBoost only.
- Where the VCT pulleys require removing or setting, the additional kit Part No. 6291 will be required also Part No 7317 and Part No 7318 • for removing the crankshaft pulley.
- Made in Sheffield. Camshaft locking blocks are an EU Registered Design.