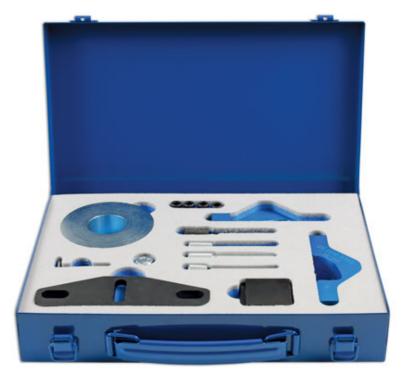

## **Cambelt Timing Tool Kit - for Ford 1.0 GTDi**

Developed to lock the engines of the vehicles listed in their "timed" position so that the cambelt can be safely removed and replaced. Whilst being equivalent to the OEM tools required for the engines listed, the cam-locking blocks have been specially designed to be quicker and much simpler to use than the OEM tooling. NOTE: for 1.1L engines, please use Laser timing tool Part No. 7828.

## Additional Information

- Applications: Ford 1.0L 3 cylinder turbocharged EcoBoost engine from 2012.
- GTDi engines found in Ford B-Max, C-Max, Fiesta, Focus, Grand C-Max and Transit Connect.
- Equivalent to OEM 303-732, 303-1054, 303-1602, 303-1603, 303-1604, 303-1605/1\* and 303-1605/2\*. NB \* in 6952 for 1.0L EcoBoost only.
- Where the VCT pulleys require removing or setting, the additional kit Part No. 6291 will be required also Part No 7317 and Part No 7318 • for removing the crankshaft pulley.
- Made in Sheffield. Camshaft locking blocks are an EU Registered Design.